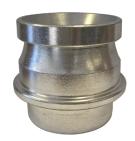

### BIC MALE ADAPTOR ALLOY -FEMALE BSP

| Part Number | Size       |
|-------------|------------|
| 614-A038    | 1½" (38mm) |
| 614-A050    | 2" (50mm)  |
| 614-A065    | 2½" (65mm) |