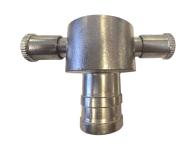

# BIC FEMALE COUPLING ALLOY - HOSETAIL

| Part Number | Size       |
|-------------|------------|
| 614-C038    | 1½" (38mm) |
| 614-C050    | 2" (50mm)  |
| 614-C065    | 2½" (65mm) |