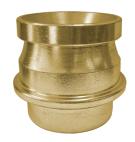

### BIC FEMALE COUPLING BRASS -HOSETAIL

| Part Number | Size       |
|-------------|------------|
| 613-C038    | 1½" (38mm) |
| 613-C050    | 2" (50mm)  |
| 613-C065    | 2½" (65mm) |

## BIC FEMALE COUPLING BRASS - FEMALE BSP

| Part Number | Size       |
|-------------|------------|
| 613-D038    | 1½" (38mm) |
| 613-D050    | 2" (50mm)  |
| 613-D065    | 2½" (65mm) |