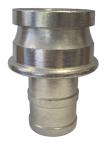

### BIC MALE ADAPTOR ALLOY -HOSETAIL

| Part Number | Size       |
|-------------|------------|
| 614-E038    | 1½" (38mm) |
| 614-E050    | 2" (50mm)  |
| 614-E065    | 2½" (65mm) |