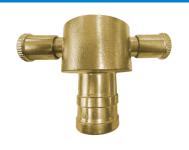

# BIC MALE ADAPTOR BRASS - HOSETAIL

| Part Number | Size       |
|-------------|------------|
| 613-E038    | 1½" (38mm) |
| 613-E050    | 2" (50mm)  |
| 613-E065    | 2½" (65mm) |