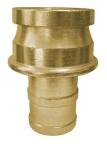

# BIC MALE ADAPTOR BRASS - HOSETAIL

| Part Number | Size       |
|-------------|------------|
| 613-E038    | 1½" (38mm) |
| 613-E050    | 2" (50mm)  |
| 613-E065    | 2½" (65mm) |

# BIC MALE ADAPTOR BRASS - FEMALE BSP

| Part Number | Size       |
|-------------|------------|
| 613-A038    | 1½" (38mm) |
| 613-A050    | 2" (50mm)  |
| 613-A065    | 2½" (65mm) |