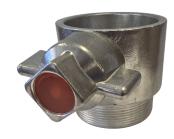

### BIC FEMALE COUPLING BRASS -HOSETAIL

| Part Number | Size       |
|-------------|------------|
| 613-C038    | 1½" (38mm) |
| 613-C050    | 2" (50mm)  |
| 613-C065    | 2½" (65mm) |

## BIC FEMALE COUPLING BRASS - FEMALE BSP

| Part Number | Size       |
|-------------|------------|
| 613-D038    | 1½" (38mm) |
| 613-D050    | 2" (50mm)  |
| 613-D065    | 2½" (65mm) |