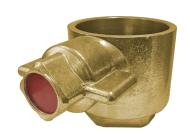

#### **WASHER**

615-000

**British Instanteneous Coupling (BIC)** are a type of fire hose coupling for quickly connecting and disconnecting hoses used in firefighting and other applications. These coupling are designed to be easy to use and provide a secure watertight connection.

Materials: Aluminum & Brass

Working pressure: 16 bar / 232 PSI
Thread: BSP

Thread: BSP Gasket: NBR