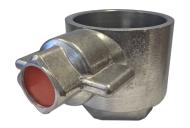

# BIC FEMALE COUPLING ALLOY - HOSETAIL

| Part Number | Size       |
|-------------|------------|
| 614-C038    | 1½" (38mm) |
| 614-C050    | 2" (50mm)  |
| 614-C065    | 2½" (65mm) |

## BIC FEMALE COUPLING ALLOY - FEMALE BSP

| Part Number | Size       |
|-------------|------------|
| 614-D038    | 1½" (38mm) |
| 614-D050    | 2" (50mm)  |
| 614-D065    | 2½" (65mm) |

# BIC FEMALE COUPLING ALLOY - MALE BSP

| Part Number | Size       |
|-------------|------------|
| 614-B038    | 1½" (38mm) |
| 614-B050    | 2" (50mm)  |
| 614-B065    | 2½" (65mm) |