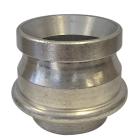

### BIC FEMALE COUPLING BRASS -HOSETAIL

| Part Number | Size       |
|-------------|------------|
| 613-C038    | 1½" (38mm) |
| 613-C050    | 2" (50mm)  |
| 613-C065    | 2½" (65mm) |